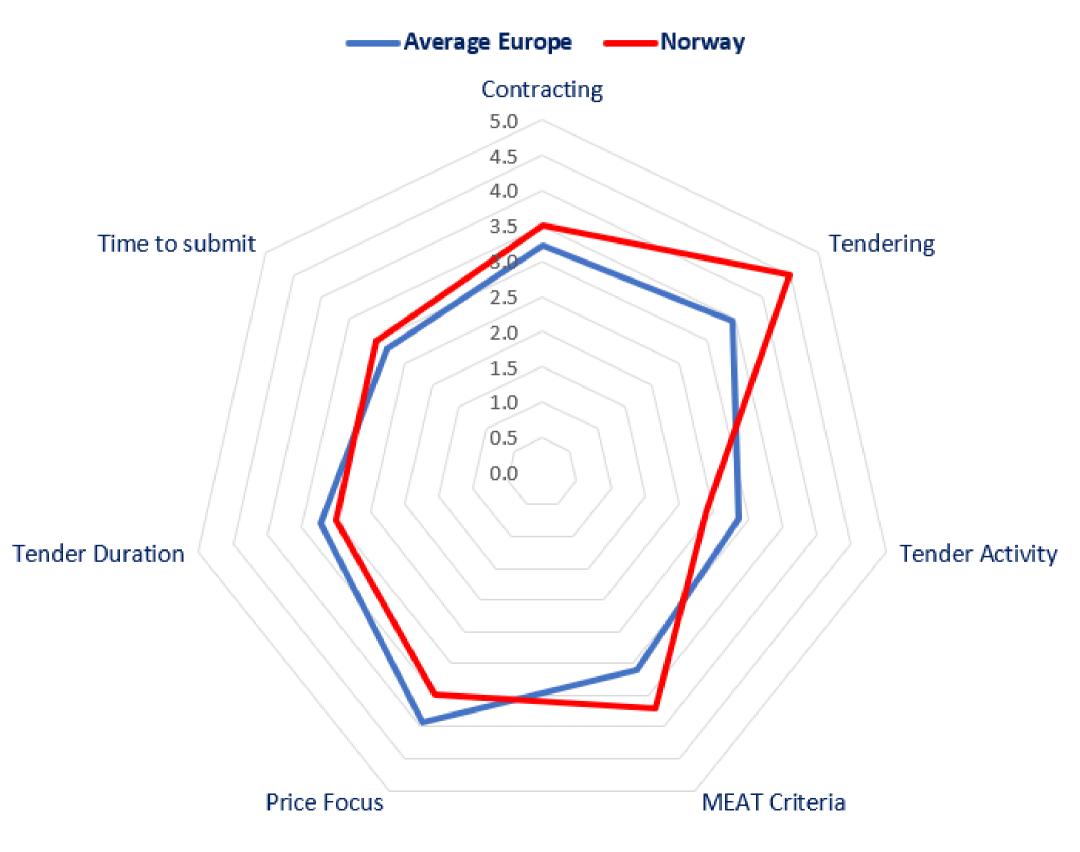

#### NORWAY T&C MARKET

### **Sources & Graph Explanation**

The 'spider-net' indicates the relative importance or length (in the case of 'tender duration' and 'time to submit') of the country in-scope, versus a European average.

The spider-net is based partly on publicly available data, partly on market expert interviews and partly on growpal and CubeRM tender market know-how. It is an indication and estimate without a claim of full completeness and accuracy and it can vary - even within a country based on tender authority, region or product portfolio.

Spider-net dimensions: 'Contracting' indicates the relative level of importance for contracting & negotiations / 'Tendering' indicates the relative level of tendering importance / 'Tender activity' indicates the number of annual tenders / 'MEAT criteria' indicates the relative importance of non-price award criteria / 'Price focus' indicates the relative importance of price / 'tender duration' indicates the average length of the tender duration / 'time to submit' indicates how much time on average a pharma-company has time to submit a tender. WWW.CUBERM.COM