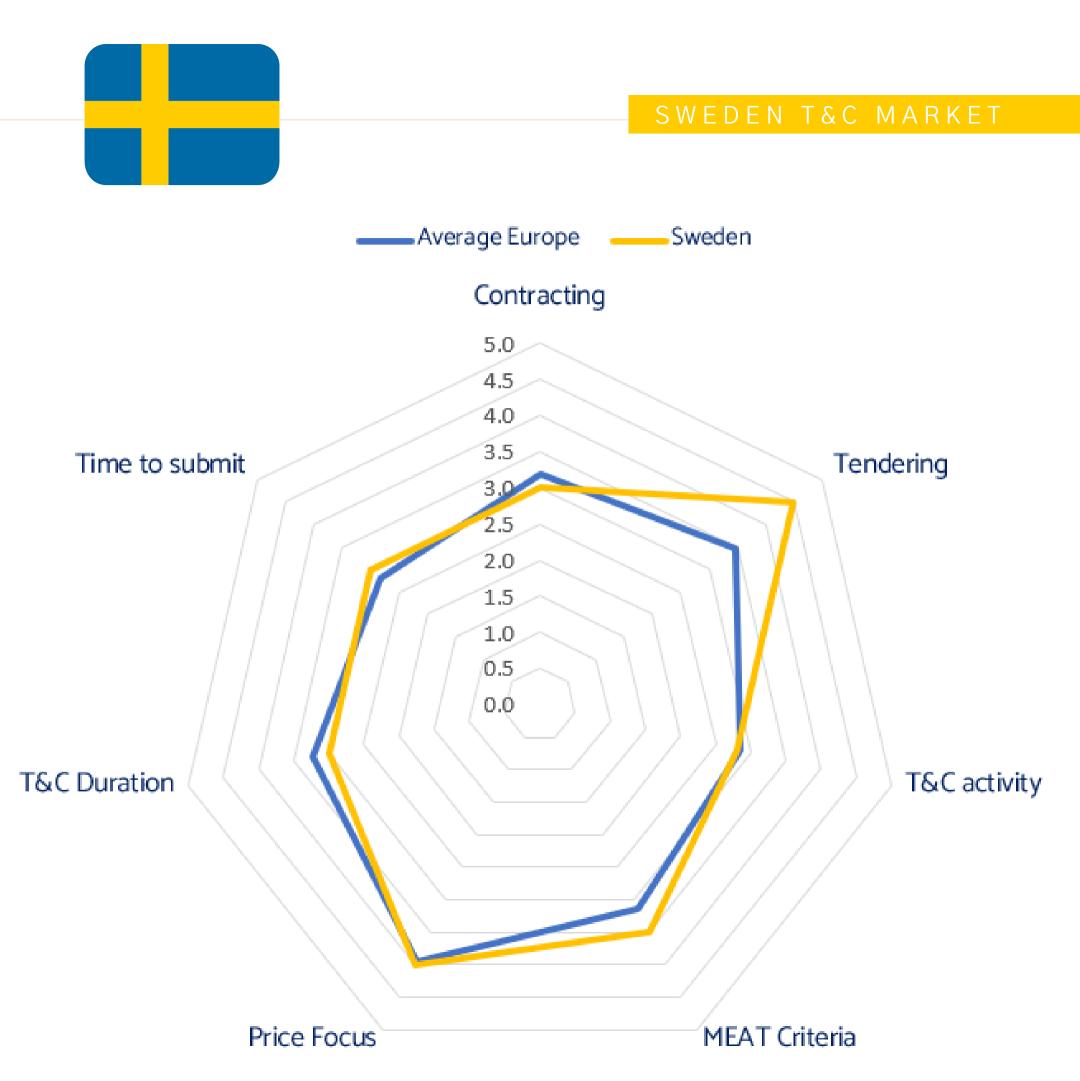

#### **Sources & Graph Explanation**

The 'spider-net' indicates the relative importance or length (in the case of 'tender duration' and 'time to submit') of the country in-scope, versus a European average.

The spider-net is based partly on publicly available data, partly on market expert interviews and partly on growpal and CubeRM tender market know-how. It is an indication and estimate without a claim of full completeness and accuracy and it can vary - even within a country based on tender authority, region or product portfolio.

Spider-net dimensions: 'Contracting' indicates the relative level of importance for contracting & negotiations / 'Tendering' indicates the relative level of tendering importance / 'Tender activity' indicates the number of annual tenders / 'MEAT criteria' indicates the relative importance of non-price award criteria / 'Price focus' indicates the relative importance of price / 'tender duration' indicates the average length of the tender duration / 'time to submit' indicates how much time on average a pharma-company has time to submit a tender. WWW.CUBERM.COM